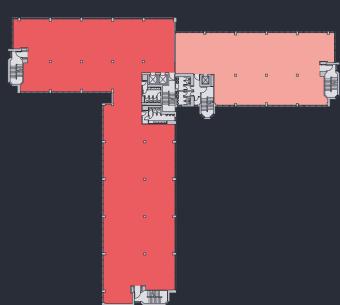

Suites are available from 3,863 sq ft up to the total availability of 22,450 sq ft.

|                | 17 LONDON RD               | 15 LONDON RD                   |
|----------------|----------------------------|--------------------------------|
| THIRD FLOOR    | 9,846 SQ FT<br>915 SQ M    | RSM                            |
| SECOND FLOOR   | THACKRAY<br>WILLIAMS LLP   | 3,842 SQ FT<br>357 SQ M        |
| FIRST FLOOR    | TRUST<br>PAYMENTS          | HANSON<br>REGAN                |
| GROUND FLOOR   | 8,762 SQ FT<br>814 SQ M    | NOVELLUS<br>CAPITAL<br>LIMITED |
| TOTAL          | 18,608 SQ FT<br>1,729 SQ M | 3,842 SQ FT<br>357 SQ M        |
| COMBINED TOTAL |                            | <b>22,450</b> SQ FT 2,086 SQ M |

#### GROUND

TOTAL AVAILABLE

8,762 SQ FT 814 SQ M

#### TYPICAL FLOOR

TOTAL AVAILABLE

THIRD FLOOR 9,846 SQ FT 915 SQ M

SECOND FLOOR 3,842 SQ FT 357 SQ M