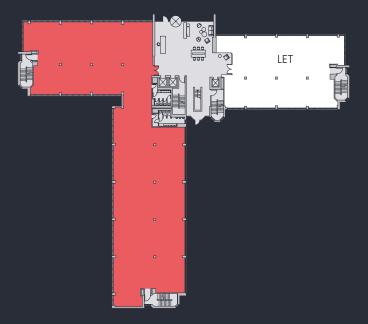

Suites are available from 3,863 sq ft up to the total availability of 22,450 sq ft.

|                | 17 LONDON RD               | 15 LONDON RD                   |
|----------------|----------------------------|--------------------------------|
| THIRD FLOOR    | 9,846 SQ FT<br>915 SQ M    | RSM                            |
| SECOND FLOOR   | THACKRAY<br>WILLIAMS LLP   | 3,842 SQ FT<br>357 SQ M        |
| FIRST FLOOR    | TRUST<br>PAYMENTS          | HANSON<br>REGAN                |
| GROUND FLOOR   | 8,762 SQ FT<br>814 SQ M    | NOVELLUS<br>CAPITAL<br>LIMITED |
| TOTAL          | 18,608 SQ FT<br>1,729 SQ M | 3,842 SQ FT<br>357 SQ M        |
| COMBINED TOTAL |                            | <b>22,450</b> SQ FT 2,086 SQ M |

#### GROUND

TOTAL AVAILABLE

8,762 SQ FT 814 SQ M

#### TYPICAL FLOOR

TOTAL AVAILABLE

THIRD FLOOR 9,846 SQ FT 915 SQ M

SECOND FLOOR 3,842 SQ FT 357 SQ M