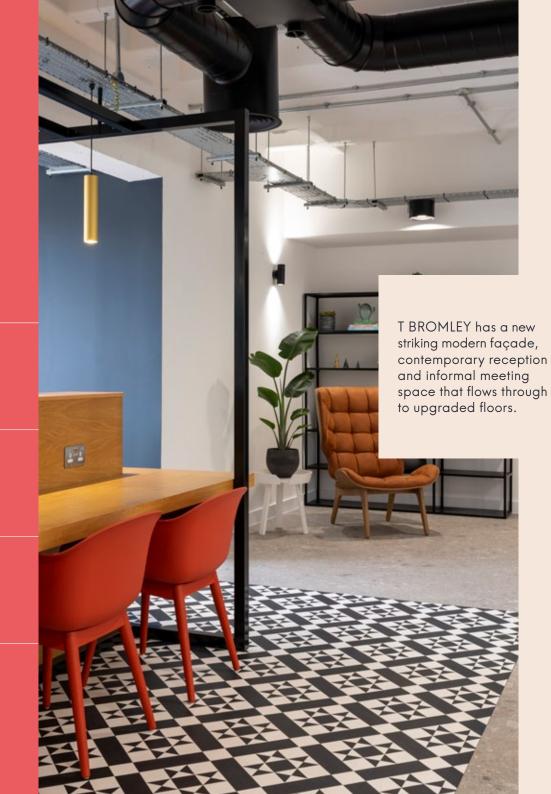

NEW M&E SERVICES

INFORMAL MEETING AND BREAK-OUT AREA

T Bromley provides modern workspace across ground and 3 upper floors. A range of different sizes can be offered, to provide unrivalled flexibility and room for a business to grow and prosper.