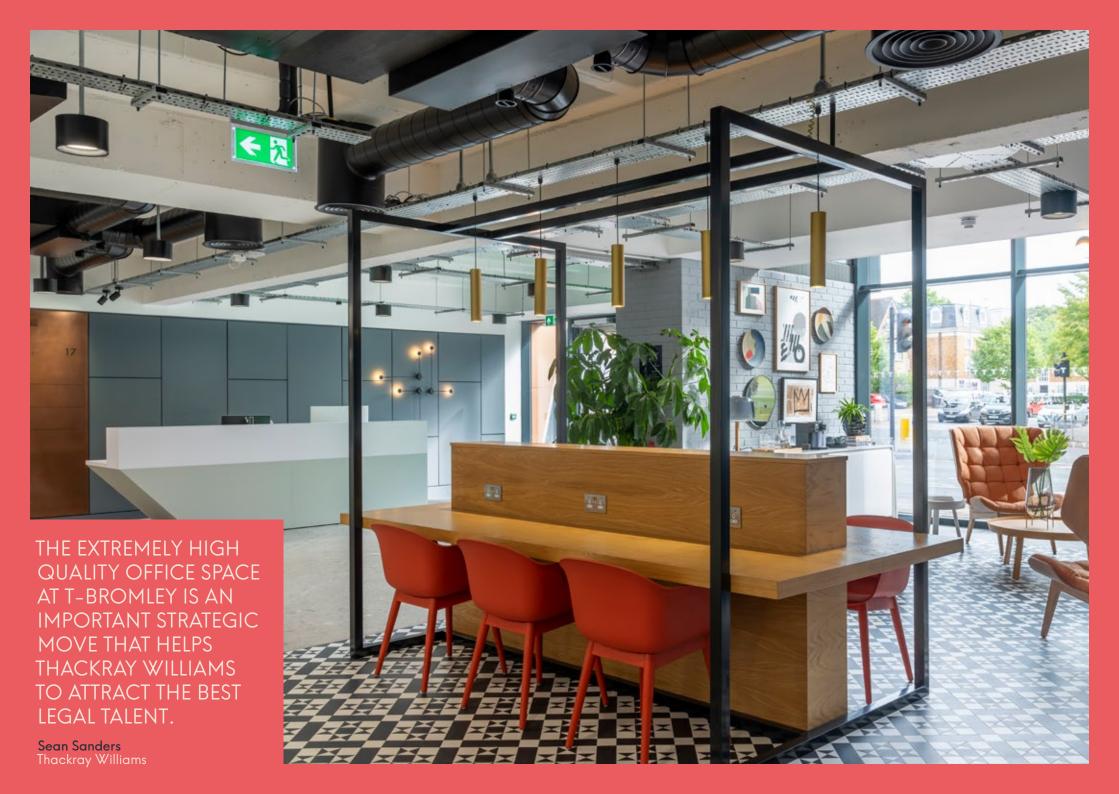

NEW M&E SERVICES

INFORMAL MEETING AND BREAK-OUT AREA

T Bromley provides modern workspace across ground and 3 upper floors. A range of different sizes can be offered, to provide unrivalled flexibility and room for a business to grow and prosper.