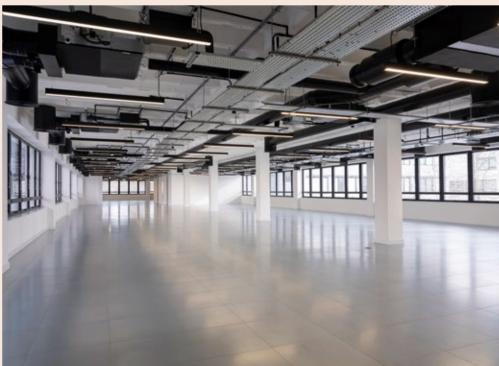

Suites are available from 3,863 sq ft up to the total availability of 22,450 sq ft.

|                | 17 LONDON RD               | 15 LONDON RD                   |
|----------------|----------------------------|--------------------------------|
| THIRD FLOOR    | 9,846 SQ FT<br>915 SQ M    | RSM                            |
| SECOND FLOOR   | THACKRAY<br>WILLIAMS LLP   | 3,842 SQ FT<br>357 SQ M        |
| FIRST FLOOR    | TRUST<br>PAYMENTS          | HANSON<br>REGAN                |
| GROUND FLOOR   | 8,762 SQ FT<br>814 SQ M    | NOVELLUS<br>CAPITAL<br>LIMITED |
| TOTAL          | 18,608 SQ FT<br>1,729 SQ M | 3,842 SQ FT<br>357 SQ M        |
| COMBINED TOTAL |                            | <b>22,450</b> SQ FT 2,086 SQ M |

#### TYPICAL FLOOR

TOTAL AVAILABLE

THIRD FLOOR 9,846 SQ FT 915 SQ M

SECOND FLOOR 3,842 SQ FT 357 SQ M