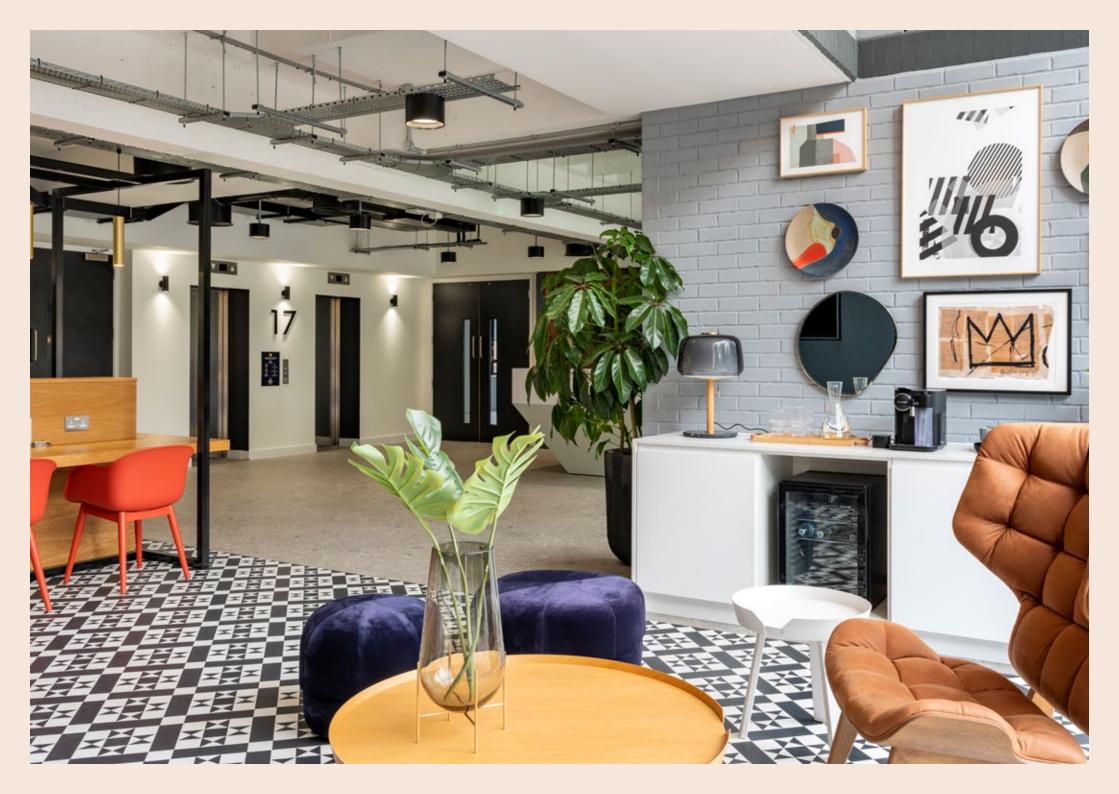

# COMPLETELY

RE-IMAGINED

T BROMLEY is a new unrivalled workspace in Bromley. It offers 22,450 sq ft that has been completely re-imagined for today's modern office occupier.

# COMPLETELY

RF-IMAGINED

Visible air conditioning, building services and external relaxation space provides the occupiers with an environment that isn't just another place to work.

NEW, SECURE CYCLE STORAGE

NEW LANDSCAPED

MODERN SHOWERS WITH
CHANGING FACILITIES INCLUDING
LOCKERS AND HAIR DRYERS

EXPOSED SERVICES AIR CONDITIONING

REDESIGNED RECEPTION
WITH CONCIERGE SERVICE

IMPROVED BUILDING

NEW CONTEMPORARY

EXCELLENT TOWN CENTR

NEW M&E SERVICES

INFORMAL MEETING AND BREAK-OUT AREA

T Bromley provides modern workspace across ground and 3 upper floors. A range of different sizes can be offered, to provide unrivalled flexibility and room for a business to grow and prosper.