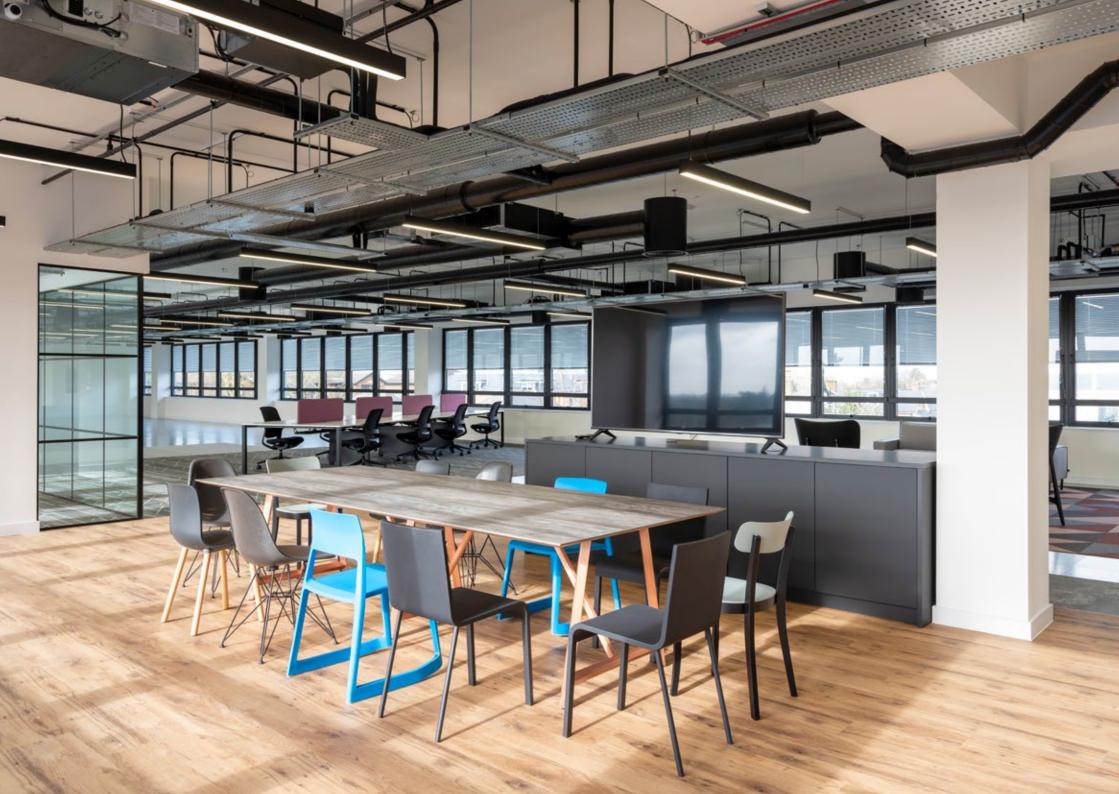

# COMPLETELY

RE-IMAGINED

T BROMLEY is a new unrivalled workspace in Bromley. It offers 22,450 sq ft that has been completely re-imagined for today's modern office occupier.

# COMPLETELY

RF-IMAGINED

Visible air conditioning, building services and external relaxation space provides the occupiers with an environment that isn't just another place to work.

NEW, SECURE CYCLE STORAGE

NEW M&E SERVICES

INFORMAL MEETING AND BREAK-OUT AREA

T Bromley provides modern workspace across ground and 3 upper floors. A range of different sizes can be offered, to provide unrivalled flexibility and room for a business to grow and prosper.